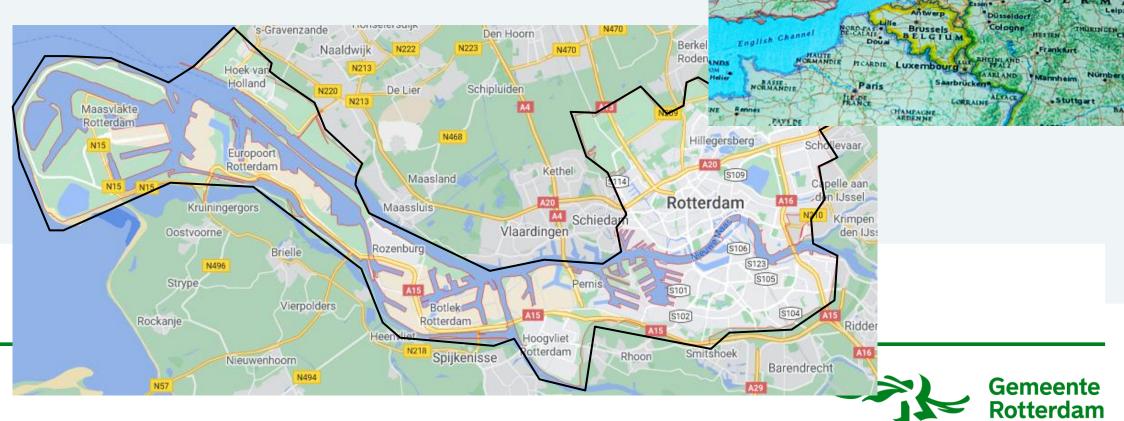

### **Rotterdam in numbers**

- More than 650.000 inhabitants
- Largest (sea)port of Europe

Britai

ENGLAND

ETHERLANDS.

Amster on . Den Haag . Ro NIEDERSACHSEN